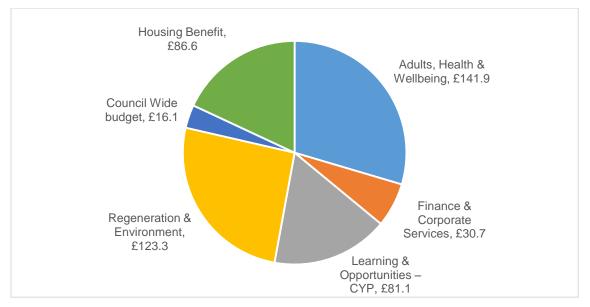

# Service Budgets

32. The following chart show the gross budget by Directorate including the budget proposals detailed in this report: -

### Gross Budget by Directorate £'m